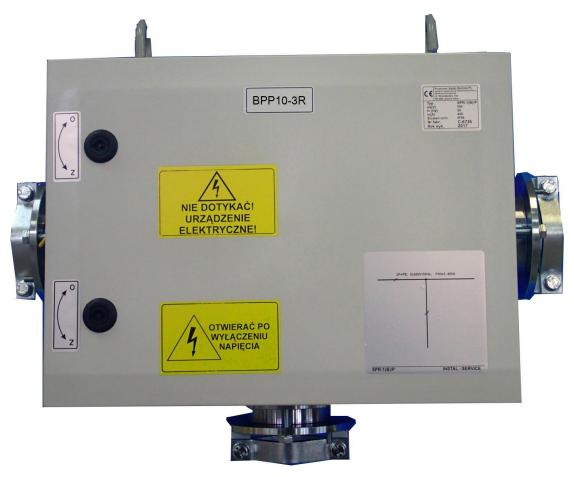

# Switchgear type BPP10-3R

(housing made of plastic)

The switchgear type BPP10-3R is a device designed for use in underground mining in excavations with no explosion hazard or in conditions with no methane explosion hazard and designated as class A coal dust explosion hazard.

The switchgear type BPP10-3R is designed for switching and connecting the receivers to the three-phase mine grid with isolated star point transformer (IT system) for rated grid voltage of 1000V AC.

The switchgear type BPP10-3R housing is made of polycarbonate, additionally reinforced with glass fiber.

## **CONSTRUCTION**

The switchgear type BPP10-3R housing is made of plastic (polycarbonate, additionally reinforced with glass fiber).

Housing's specification – opinion no OBAC/0256/TE/16:

- Material: glass fiber strengthened polycarbonate
- IP66
- Protection against mechanical impacts: IK 10
- Full electric insulation
- Temperature under load: -10...40°C
- Flammability classification: UL 94-5 VA (flame-retardant, halogen-free non-toxic).